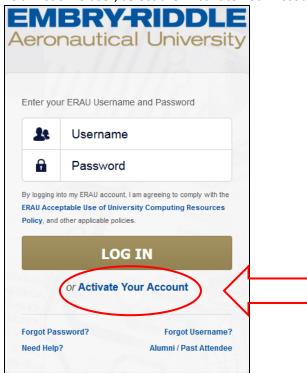

## <u>Step 1</u>

As a first time user, select the "Activate Your Account" option.

## Step 2

Complete the registration and password set-up process using the Embry-Riddle identification number provided to you. 

| ease enter your 7 digit ERAU ID tha   | t you |
|---------------------------------------|-------|
| ceived in a letter or email from your |       |
| missions counselor or supervisor.     |       |
|                                       |       |
|                                       |       |
| UID                                   |       |
|                                       |       |
|                                       |       |
|                                       |       |
| of Your ERALLID?                      |       |
| ot Your ERAU ID?                      |       |
|                                       |       |

Follow the prompts to activate your account.