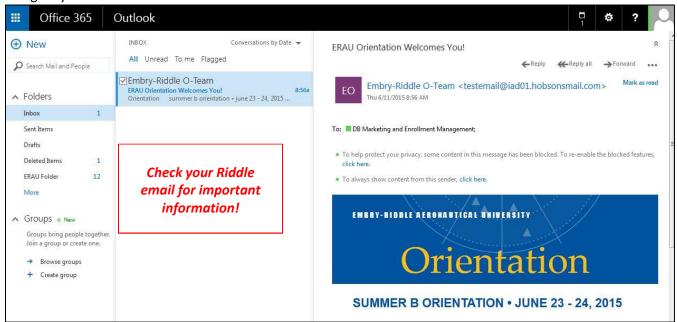

| estivities to Include AOPA Fly-In, Aeria | al Show Read More |            |
| Prescott's 2016 OctoberWest Fo                                                                                  | estivities to Include AOPA Fly-In, Aeria | al Show Read More |            |
|                                                                                                                 | -                                        |                   | ÷          |

#### Step 5

To set up Outlook, answer several questions when prompted.

| 0                      | Outlook        |
|------------------------|----------------|
| English (<br>Time zone | United States) |
| Select tir             | ave            |

### Step 6



Navigate your Office 365 email.